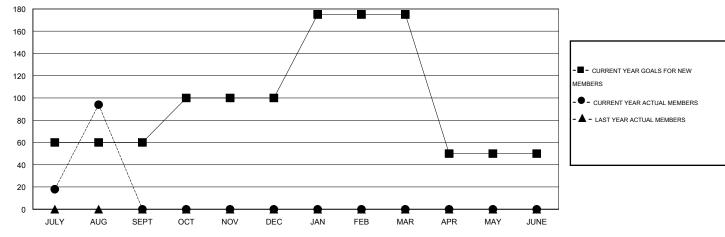

## GOALS AND ACTUAL MEMBERS CUMULATIVE

| DROPPED CLUBS: 0  DROPPED MEMBERS |    | 26 CLUBS OF 44 ADDED 1 OR MORE<br>NEW MEMBERS | GENDER DISTRIBU<br>MALE<br>FEMALE | TION<br>1,574 (86.11%)<br>254 (13.89%) |     |
|-----------------------------------|----|-----------------------------------------------|-----------------------------------|----------------------------------------|-----|
| DECEASED                          | 1  | CLICK HERE FOR HEALTH                         | FAMILY UNIT MEMBERS               |                                        | 383 |
| CLUB CANCELLED 0 OTHER 70         |    | ASSESSMENT DATA                               |                                   |                                        |     |
|                                   |    |                                               | HEAD OF HOUSEHOLD                 |                                        | 191 |
| TOTAL                             | 71 |                                               | NON-HEAD OF HOUSEHOLI             | D                                      | 192 |